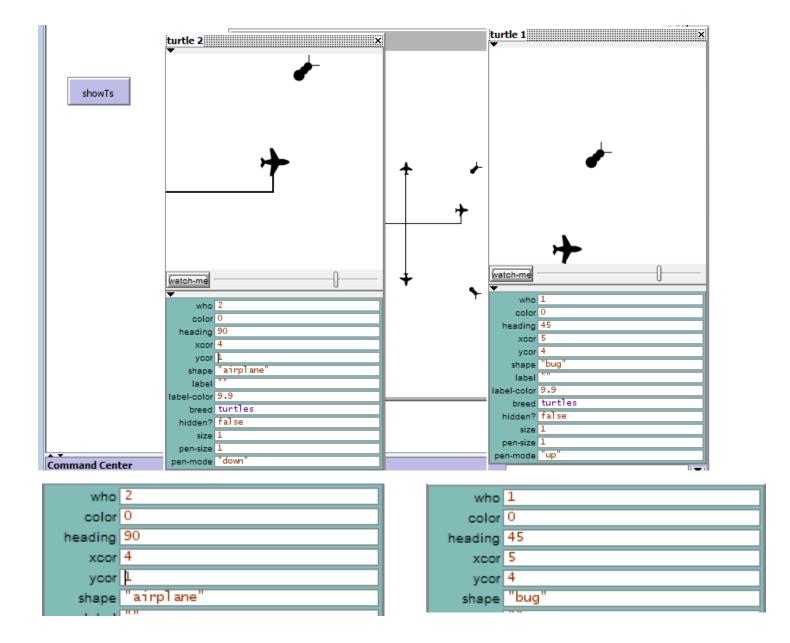

- 4. What is the **<u>slope</u>** of the line that includes the following two points or turtles? You are to give the SLOPE of the line that goes through the Airplane and the BUG. *Note: You may use the calc.exe or calc Windows Calculator program to get the final answer, but you* <u>*MUST SHOW ALL your work*</u> from the start to the finish step by step so I know you understand the equation and so I can give you lots of partial credit if you just did the arithmetic (divide or subtract or add) wrong.
- 5. What is the **distance** between the two turtles, turtle 2 and turtle 1? The distance between the AIRPLANE and the BUG shapes. Their settings (facts) are shown below. **Show ALL your work**!