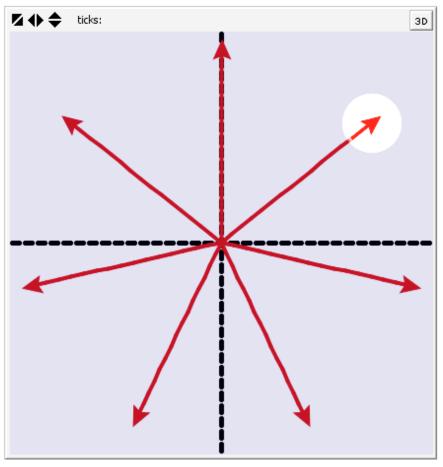

- 11. What are the size (in degrees) of the 7 slices of PIE created by these 7 turtles?
- 12. What is the WHO number of the watched turtle?
- 13. What is the heading of this watched turtle?
- 14. What is the **xcor** of this watched turtle?
- 15. What is the **ycor** of this watched turtle?

```
TO draw7Turtles
drawAxis
cro 7

ask turtles
[
pd
fd 15
]
END
```

15. What is the **ycor** of this watched turtle?