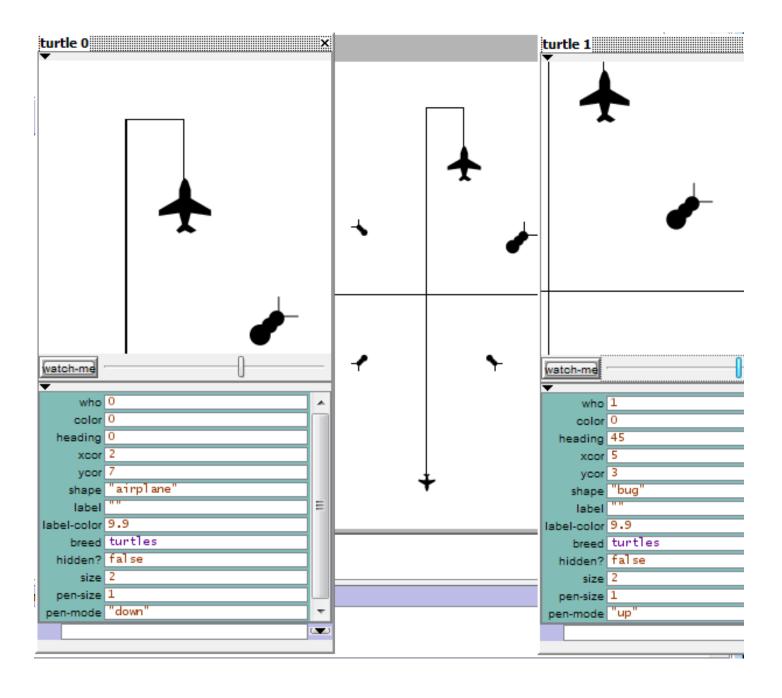

- 4. What is the slope of the line that includes the following two points? Note: You may use the calc.exe or calc Calculator program to get the final answer, but you MUST SHOW ALL your work from the start to the finish step by step so I know you understand the equation and so I can give you lots of partial credit if you just did the arithmetic (divide or subtract or add) wrong. Point a is (2, 3) Point b is (5, 10).
- 5. What is the <u>distance</u> between the two turtles, turtle 0 and turtle 1? The distance between the AIRPLANE and the BUG shapes. Their settings (facts) are shown below. <u>Show ALL your work!</u>